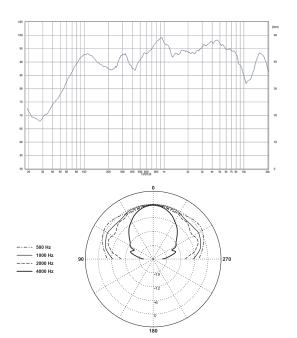

## **Technical data**

| Rated power              | 6 W                                                       |
|--------------------------|-----------------------------------------------------------|
| Adjustable power         | 6 - 3 - 1,5 W                                             |
| SPL sound pressure level | 94,6 dB                                                   |
| Sensitivity              | 86,8 dB                                                   |
| Frequency response       | 57 ÷ 24.000 Hz                                            |
| Dispersion angle         | 180° (500 Hz)   180° (1 kHz)   180° (2 kHz)   85° (4 kHz) |
| Protection degree        | IP 21C                                                    |
| Mounting                 | Spring clamps                                             |
| Connection               | 2x2-pin ceramic block                                     |
| Colour                   | White (RAL 9016)                                          |
| Drilling hole            | Ø 160 ÷ 165 mm                                            |
| Dimensions (W x H x D)   | Ø 181,5 x 66 mm (with AC973 firedome h=76mm)              |
| Net weight               | 0,69 kg                                                   |