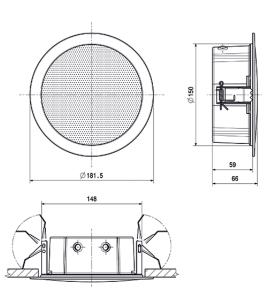

## **6W Ceiling speaker**

The 6W powered speaker is equipped with a Ø130mm full-range loudspeaker chassis and a 100V transformer for power adjustments. Thanks to an innovative air flow system, this model provides sound characteristics which are attributed to a conventional bass reflex speaker. Its extremely flat construction method, together with the PET firedom, allows a low mounting depth, with less than 1 kg product weight. For additional reliability, a 2x2 pin-ceramic block, a thermal fuse is provided and the speaker chassis is impregnated against wetness. The speaker is also secured with protection class IP 21C against the security risks of environmental influences.

## **Technical data**

| Rated power              | 6 W                                                       |
|--------------------------|-----------------------------------------------------------|
| Adjustable power         | 6 - 3 - 1,5 W                                             |
| SPL sound pressure level | 94,6 dB                                                   |
| Sensitivity              | 86,8 dB                                                   |
| Frequency response       | 57 ÷ 24.000 Hz                                            |
| Dispersion angle         | 180° (500 Hz)   180° (1 kHz)   180° (2 kHz)   85° (4 kHz) |
| Protection degree        | IP 21C                                                    |
| Mounting                 | Spring clamps                                             |
| Connection               | 2x2-pin ceramic block                                     |
| Colour                   | White (RAL 9016)                                          |
| Drilling hole            | Ø 160 ÷ 165 mm                                            |
| Dimensions (W x H x D)   | Ø 181,5 x 66 mm (with AC973 firedome h=76mm)              |
| Net weight               | 0,69 kg                                                   |